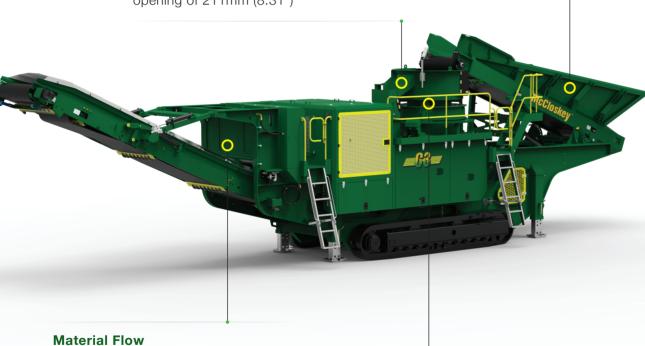

#### Feeder

Heavy Duty steel hopper with adjustable feed rate via control panel, remote control or fully automatic regulation with feedback from the cone

#### **Crushing Chamber**

Built to be reliable in the toughest operating conditions, the cone on the C3 has a minimum setting of 13mm (0.5") and a maximum feed opening of 211mm (8.31")

Large clearance between crusher discharge and the main conveyor feedboot prevents bottlenecking.

#### Long Stroke (84mm)

Excellent productivity through long stroke and high speed in terms of capacity, reduction and end product shape.