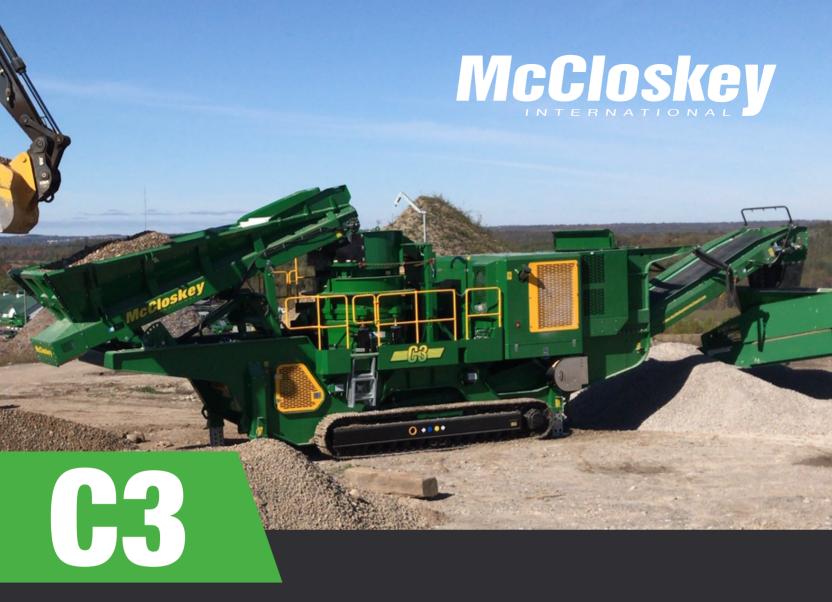

# **High Capacity Cone Crusher**

The McCloskey™ third generation mobile Cone Crusher has been designed to deliver superior performance whilst also achieving higher capacity, better product quality, optimum versatility and improved fuel efficiency. The C3 Cone Crusher puts McCloskey to the forefront of mobile crushing and pushes the boundaries of industry performance.

McCloskey's Cone Crusher provides a high degree of control over the final product, making it the ideal portable secondary crusher.

# **Features**

- MC300 Cone
- Tracked
- Integrated hopper with folding rear door
- I-beam plate fabricated chassis construction
- Large gap between crusher discharge and main conveyor
- Fast setup time